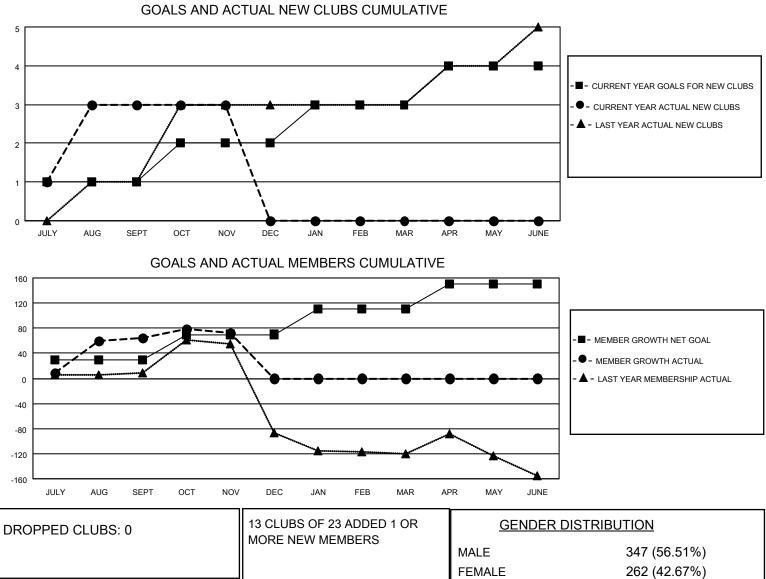

## LOCATION TANZANIA

District 411 C

Results as of: 11/30/2022

| Clubs                 |               |           |               | Members               |                        |                         |                                                    |
|-----------------------|---------------|-----------|---------------|-----------------------|------------------------|-------------------------|----------------------------------------------------|
| RESULTS FOR 2022-2023 |               |           |               | RESULTS FOR 2022-2023 |                        |                         |                                                    |
| QUARTER               | NEW CLUB GOAL | NEW CLUBS | DROPPED CLUBS | QUARTER               | BER GROWTH NET<br>GOAL | MEMBER GROWTH<br>ACTUAL | DROPPED<br>MEMBERS ACTUAL<br>(including transfers) |
| JULY/AUG/SEPT         | 1             | 3         | 0             | JULY/AUG/SEPT         | 30                     | 93                      | 29                                                 |
| OCT/NOV/DEC           | 1             | 0         | 0             | OCT/NOV/DEC           | 40                     | 22                      | 13                                                 |
| JAN/FEB/MAR           | 1             | 0         | 0             | JAN/FEB/MAR           | 40                     | 0                       | 0                                                  |
| APR/MAY/JUNE          | 1             | 0         | 0             | APR/MAY/JUNE          | 40                     | 0                       | 0                                                  |

| DROPPED MEMBERS  |   |                           | FEMALE<br>NON BINARY<br>PREFER NOT TO ANSWER | 262 (42.67%)<br>0 (0.00%)<br>5 (0.81%) |
|------------------|---|---------------------------|----------------------------------------------|----------------------------------------|
| DECEASED         | 1 |                           |                                              |                                        |
| CLUB CANCELLED ( | 0 | CLICK HERE FOR CUMULATIVE | TOTAL FAMILY UNIT MEMBERS                    | 3 139                                  |
| OTHER 41         | 1 | MEMBERSHIP DATA           |                                              |                                        |
| TOTAL 42         | 2 |                           | FAMILY MEMBERS PAYING HAI                    | _F DUES 78                             |
|                  |   |                           |                                              |                                        |